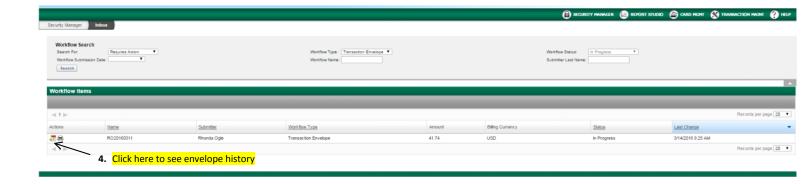

# Envelope History

| Open Transaction Envelope: R020160311 <b>5.</b> Click to Open Transaction Envelope details |                    |                       |             |  |  |  |  |  |  |  |
|--------------------------------------------------------------------------------------------|--------------------|-----------------------|-------------|--|--|--|--|--|--|--|
| Workflow History                                                                           |                    |                       |             |  |  |  |  |  |  |  |
| Approver Name                                                                              | Start Hierarchy    | End Hierarchy         | Status      |  |  |  |  |  |  |  |
|                                                                                            | Initial Submission | Lance Stout Approvals | In Progress |  |  |  |  |  |  |  |
| Notes:                                                                                     |                    |                       |             |  |  |  |  |  |  |  |